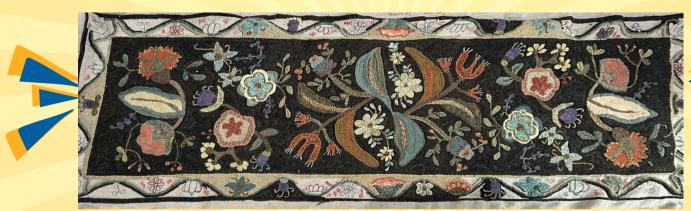

## **ANTIQUE FLORAL RUNNER** BY EMMA LOU LAIS

The State Line Rug Hookers chapter of ATHA is holding a raffle for a stunning hand-hooked rug, measuring 92 inches long and 32 inches high, crafted from the finest wool. Valued at several thousand dollars, this piece is both beautiful and valuable.